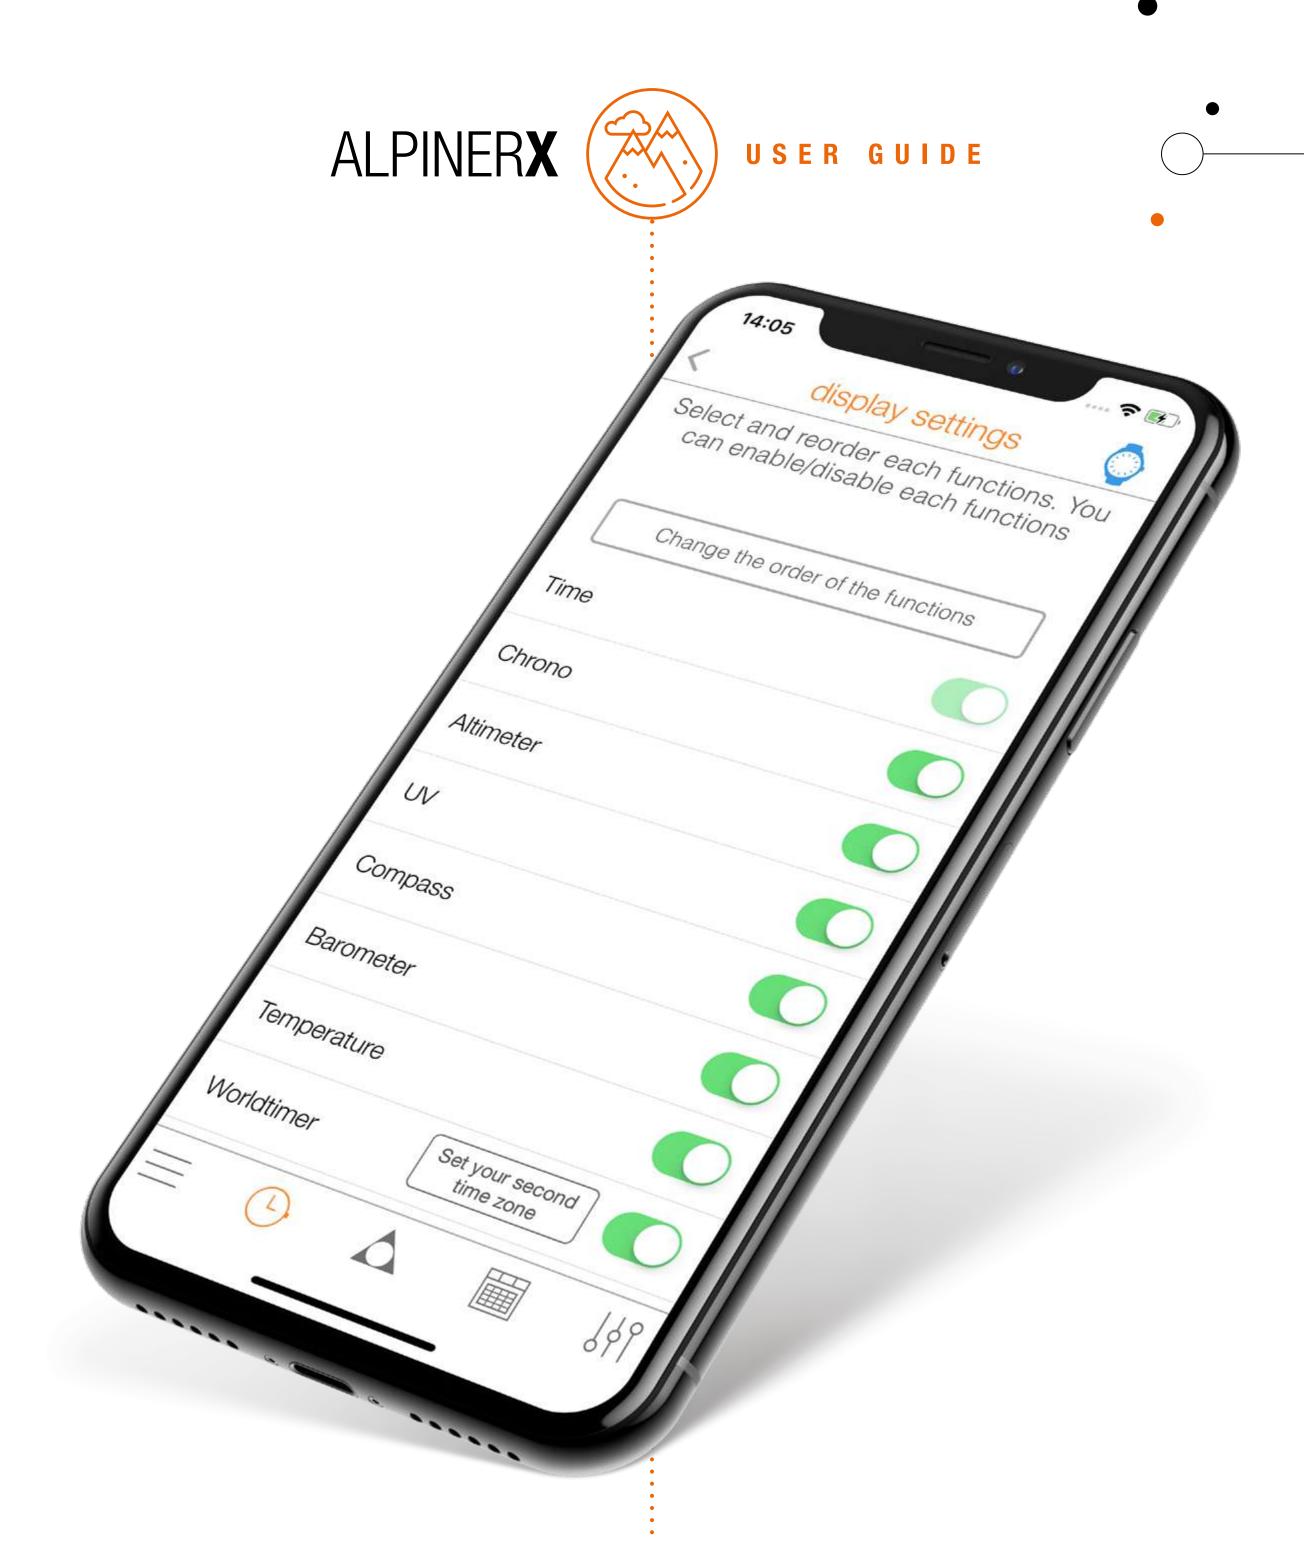

# FUNCTIONS DISPLAYED ON SCREEN

# FUNCTIONS DISPLAYED ON SCREEN

via the app, set-up which functions you wish to appear on the LCD screen of your watch and in which order.

**ALTITUDE** 

**BAROMETER** 

**COMPASS** 

**CONNECTED GPS** 

**UV INDICATOR** 

**TEMPERATURE** 

**ACTIVITY TRACKING** 

**SLEEP MONITORING** 

**TIME RECORDER** 

WORLDTIMER