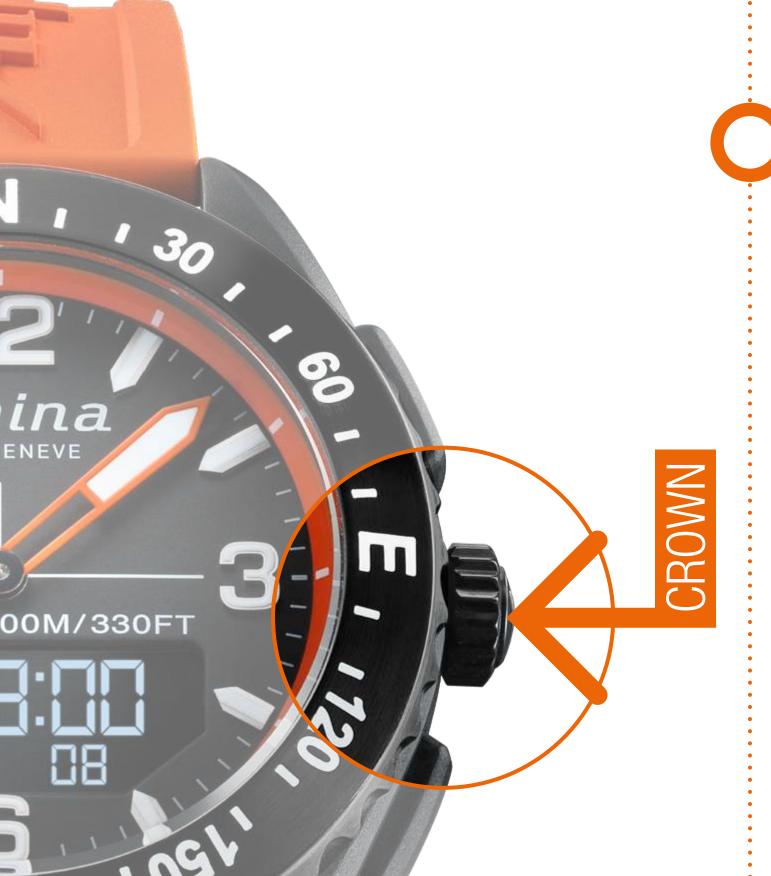

# PAIR YOUR WATCH

To pair your watch, launch the ALPINERX application and press on press "I'VE GOT AN ALPINERX". Place your ALPINERX close to your phone. Push the watch's crown button and then press on the "start" button appearing on your app screen. Once your ALPINERX has been found, briefly press and release the crown again to pair.