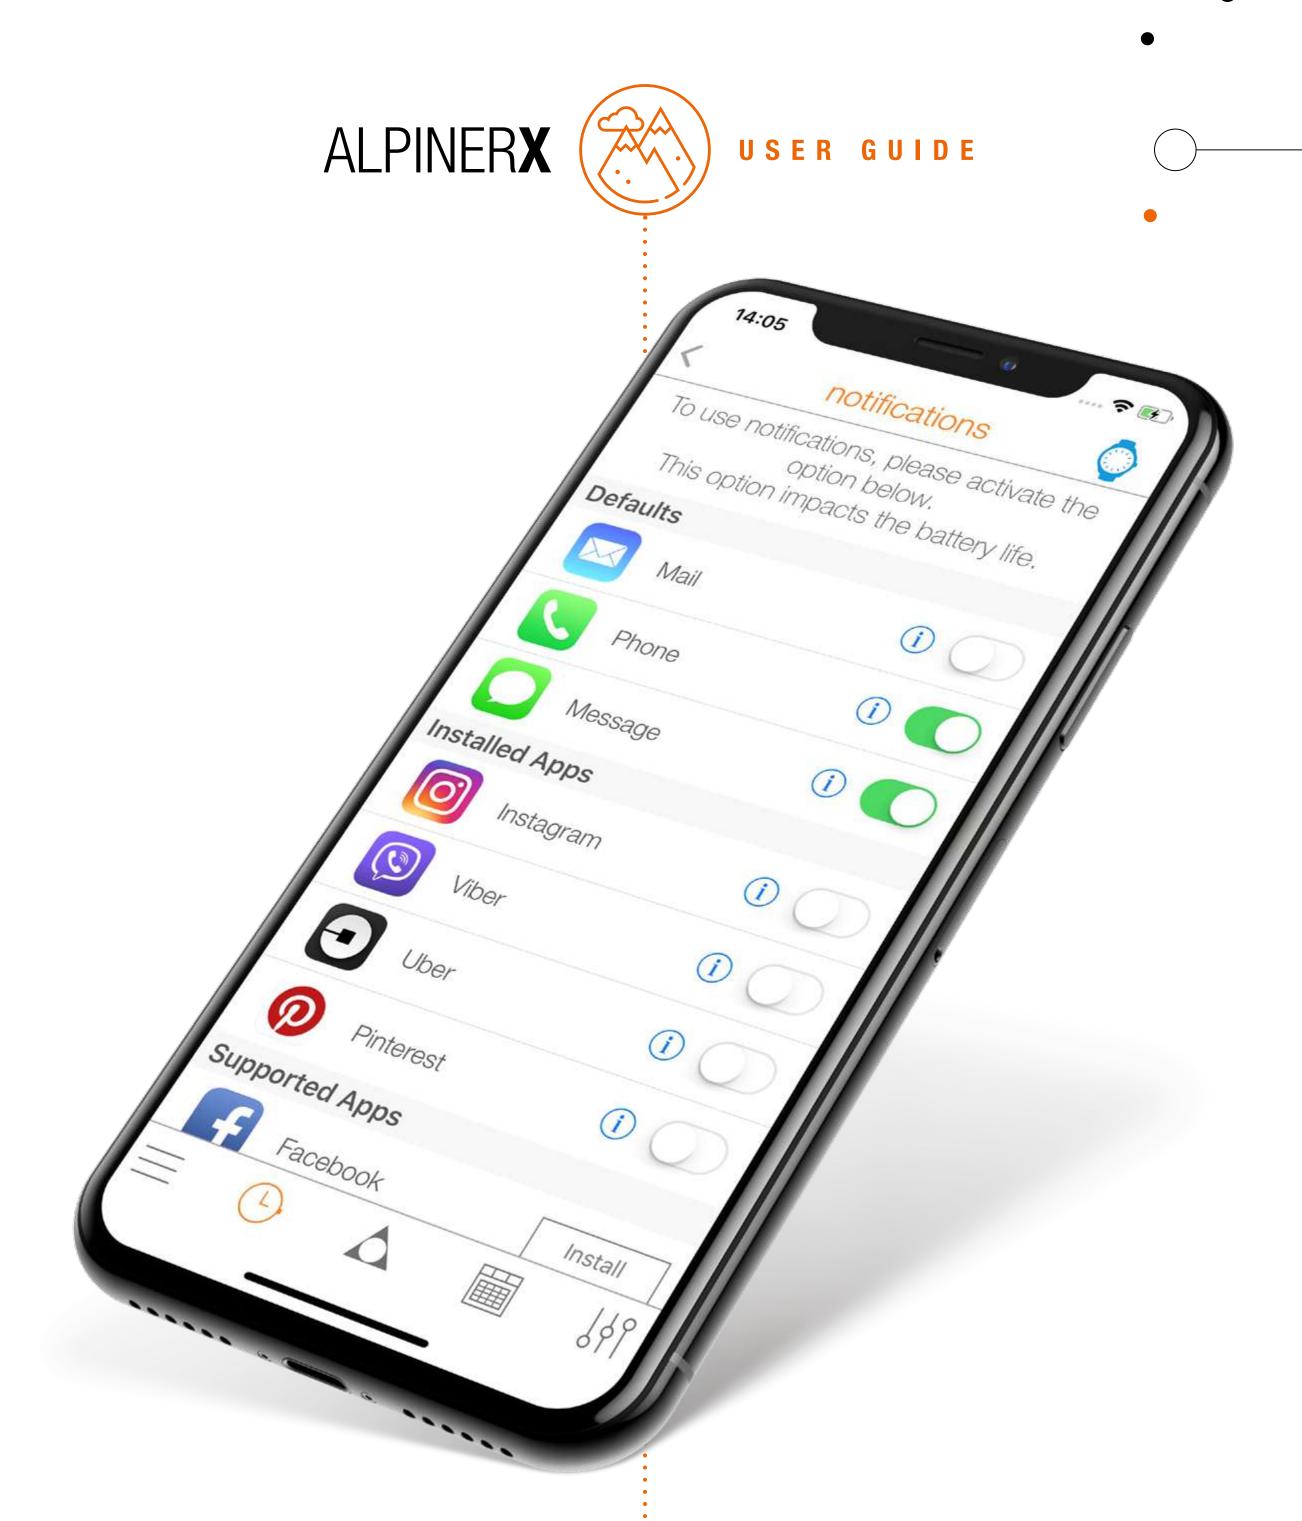

# NOTIFICATIONS DISPLAYED ON SCREEN

set-up the notifications in the settings of the app to get alerts based on your own preferences. Notifications are indicated by the watch with a sound. The sound can be deactivated.

#### **MESSAGES**

When a message is received, your watch will alert you with sound and a notification will appear on your watch.

#### **CALLS**

When an incoming call is detected, your watch will chime and a notification will be displayed on the screen of your watch.

On top of calls, messages and emails, note that the AlpinerX offers a wide range of social media apps you can receive notifications for.