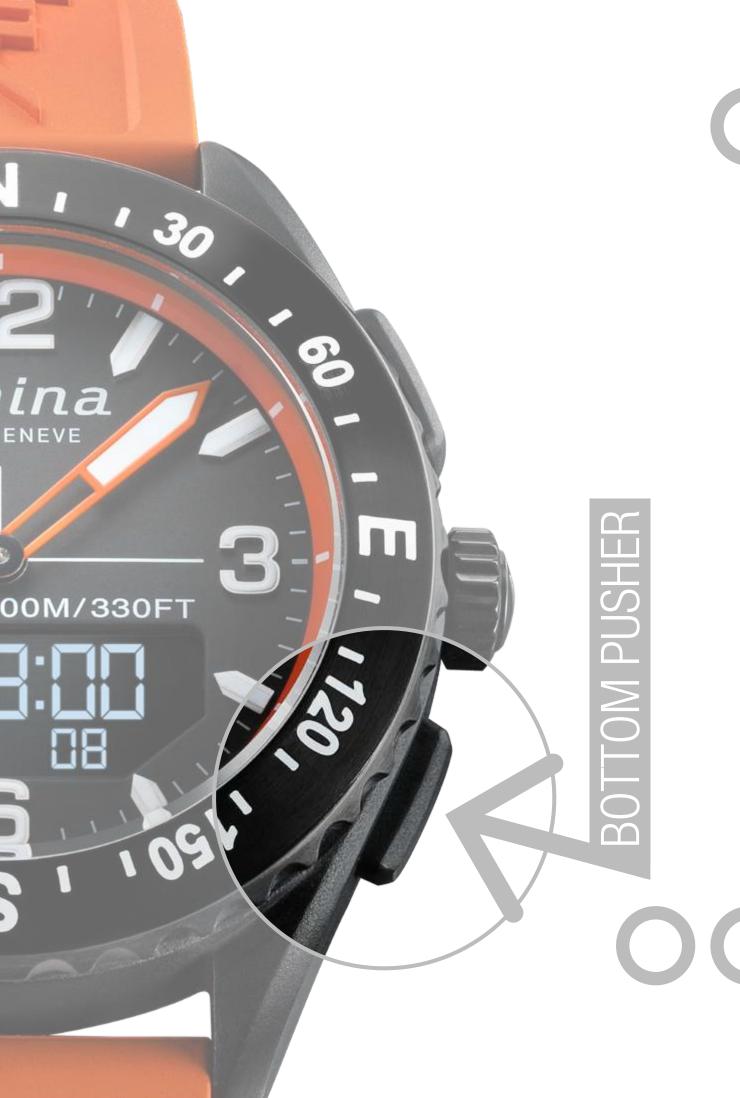

# USE THE ALPINERX SMART OUDORS

# O PUSH ONCE

Activates the LCD screen backlight

# O PUSH MORE

To navigate through the functions

**AND MORE...** 

# O PUSH ONCE

to select sub-function