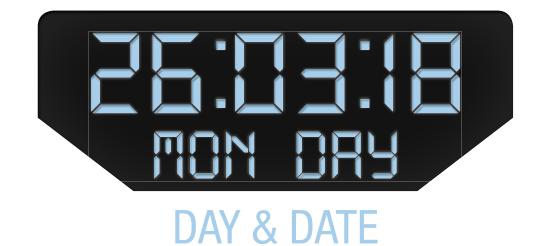

# **ALWAYS ON TIME & DATE**

(HOURS, MINUTES, SECONDS, DATE)
You will never have to set a time and date - travelling across timezones, the ALPINERX picks-up the time directly from your smartphone and updates it automatically on your watch.