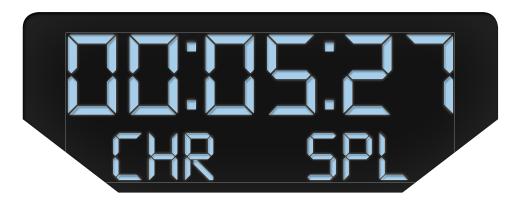

# TIME RECORDER

(STOPWATCH, TIMER, WORKOUTS)

Measure and record any event or workout with the many time recording options offered by your watch and app.

# O PUSH ONCE

to start sub-function

**Example:** Chrono function

START CHRONO

# O PUSH TWICE

to stop sub-function

STOP CHRONO