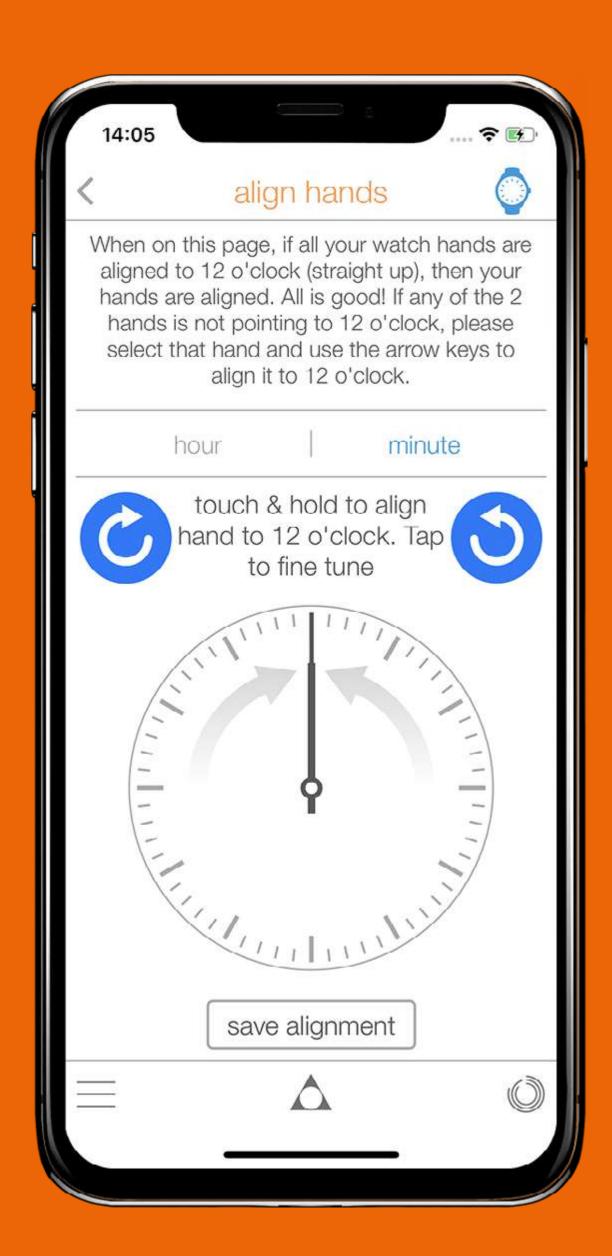

# ALIGIS HANDS

If your watch's hands are aligned at 12 o'clock (straight up), then your hands are correctly adjusted. If one or both hands are not pointing at 12 o'clock, please select each hand and use the arrow keys to align to 12 o'clock.