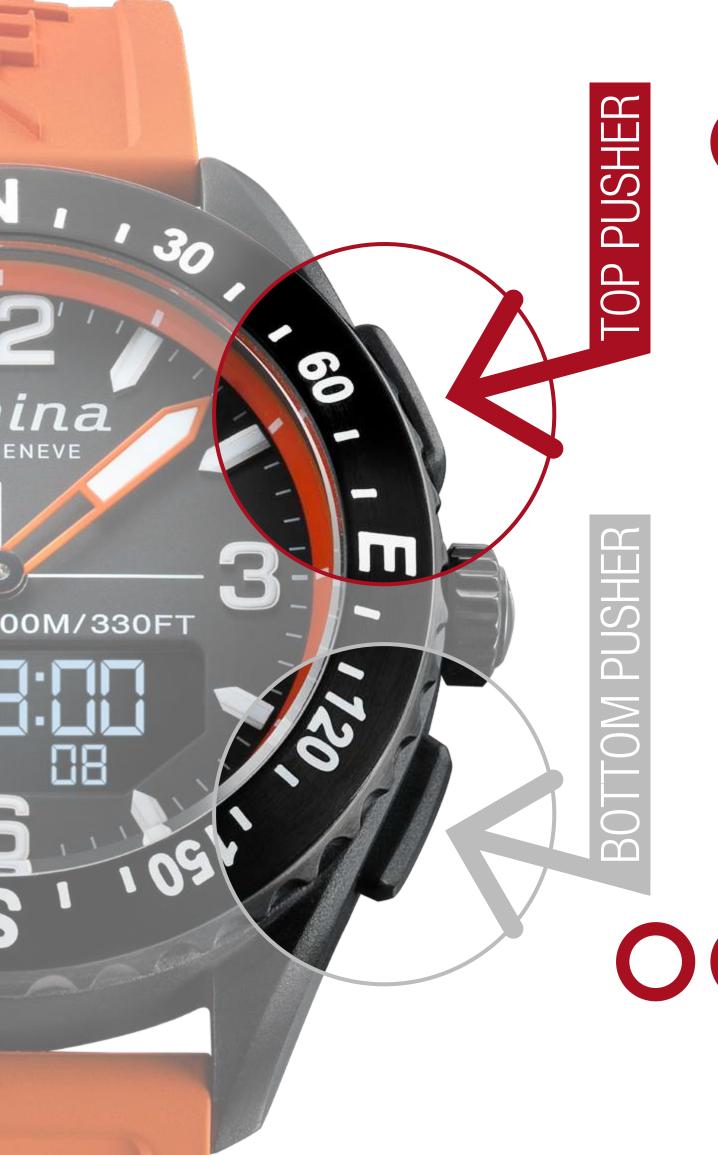

# O PUSH ONCE

Activates the LCD screen backlight

# O PUSH MORE

To navigate through the functions

**AND MORE...** 

# O PUSH ONCE

to select sub-function