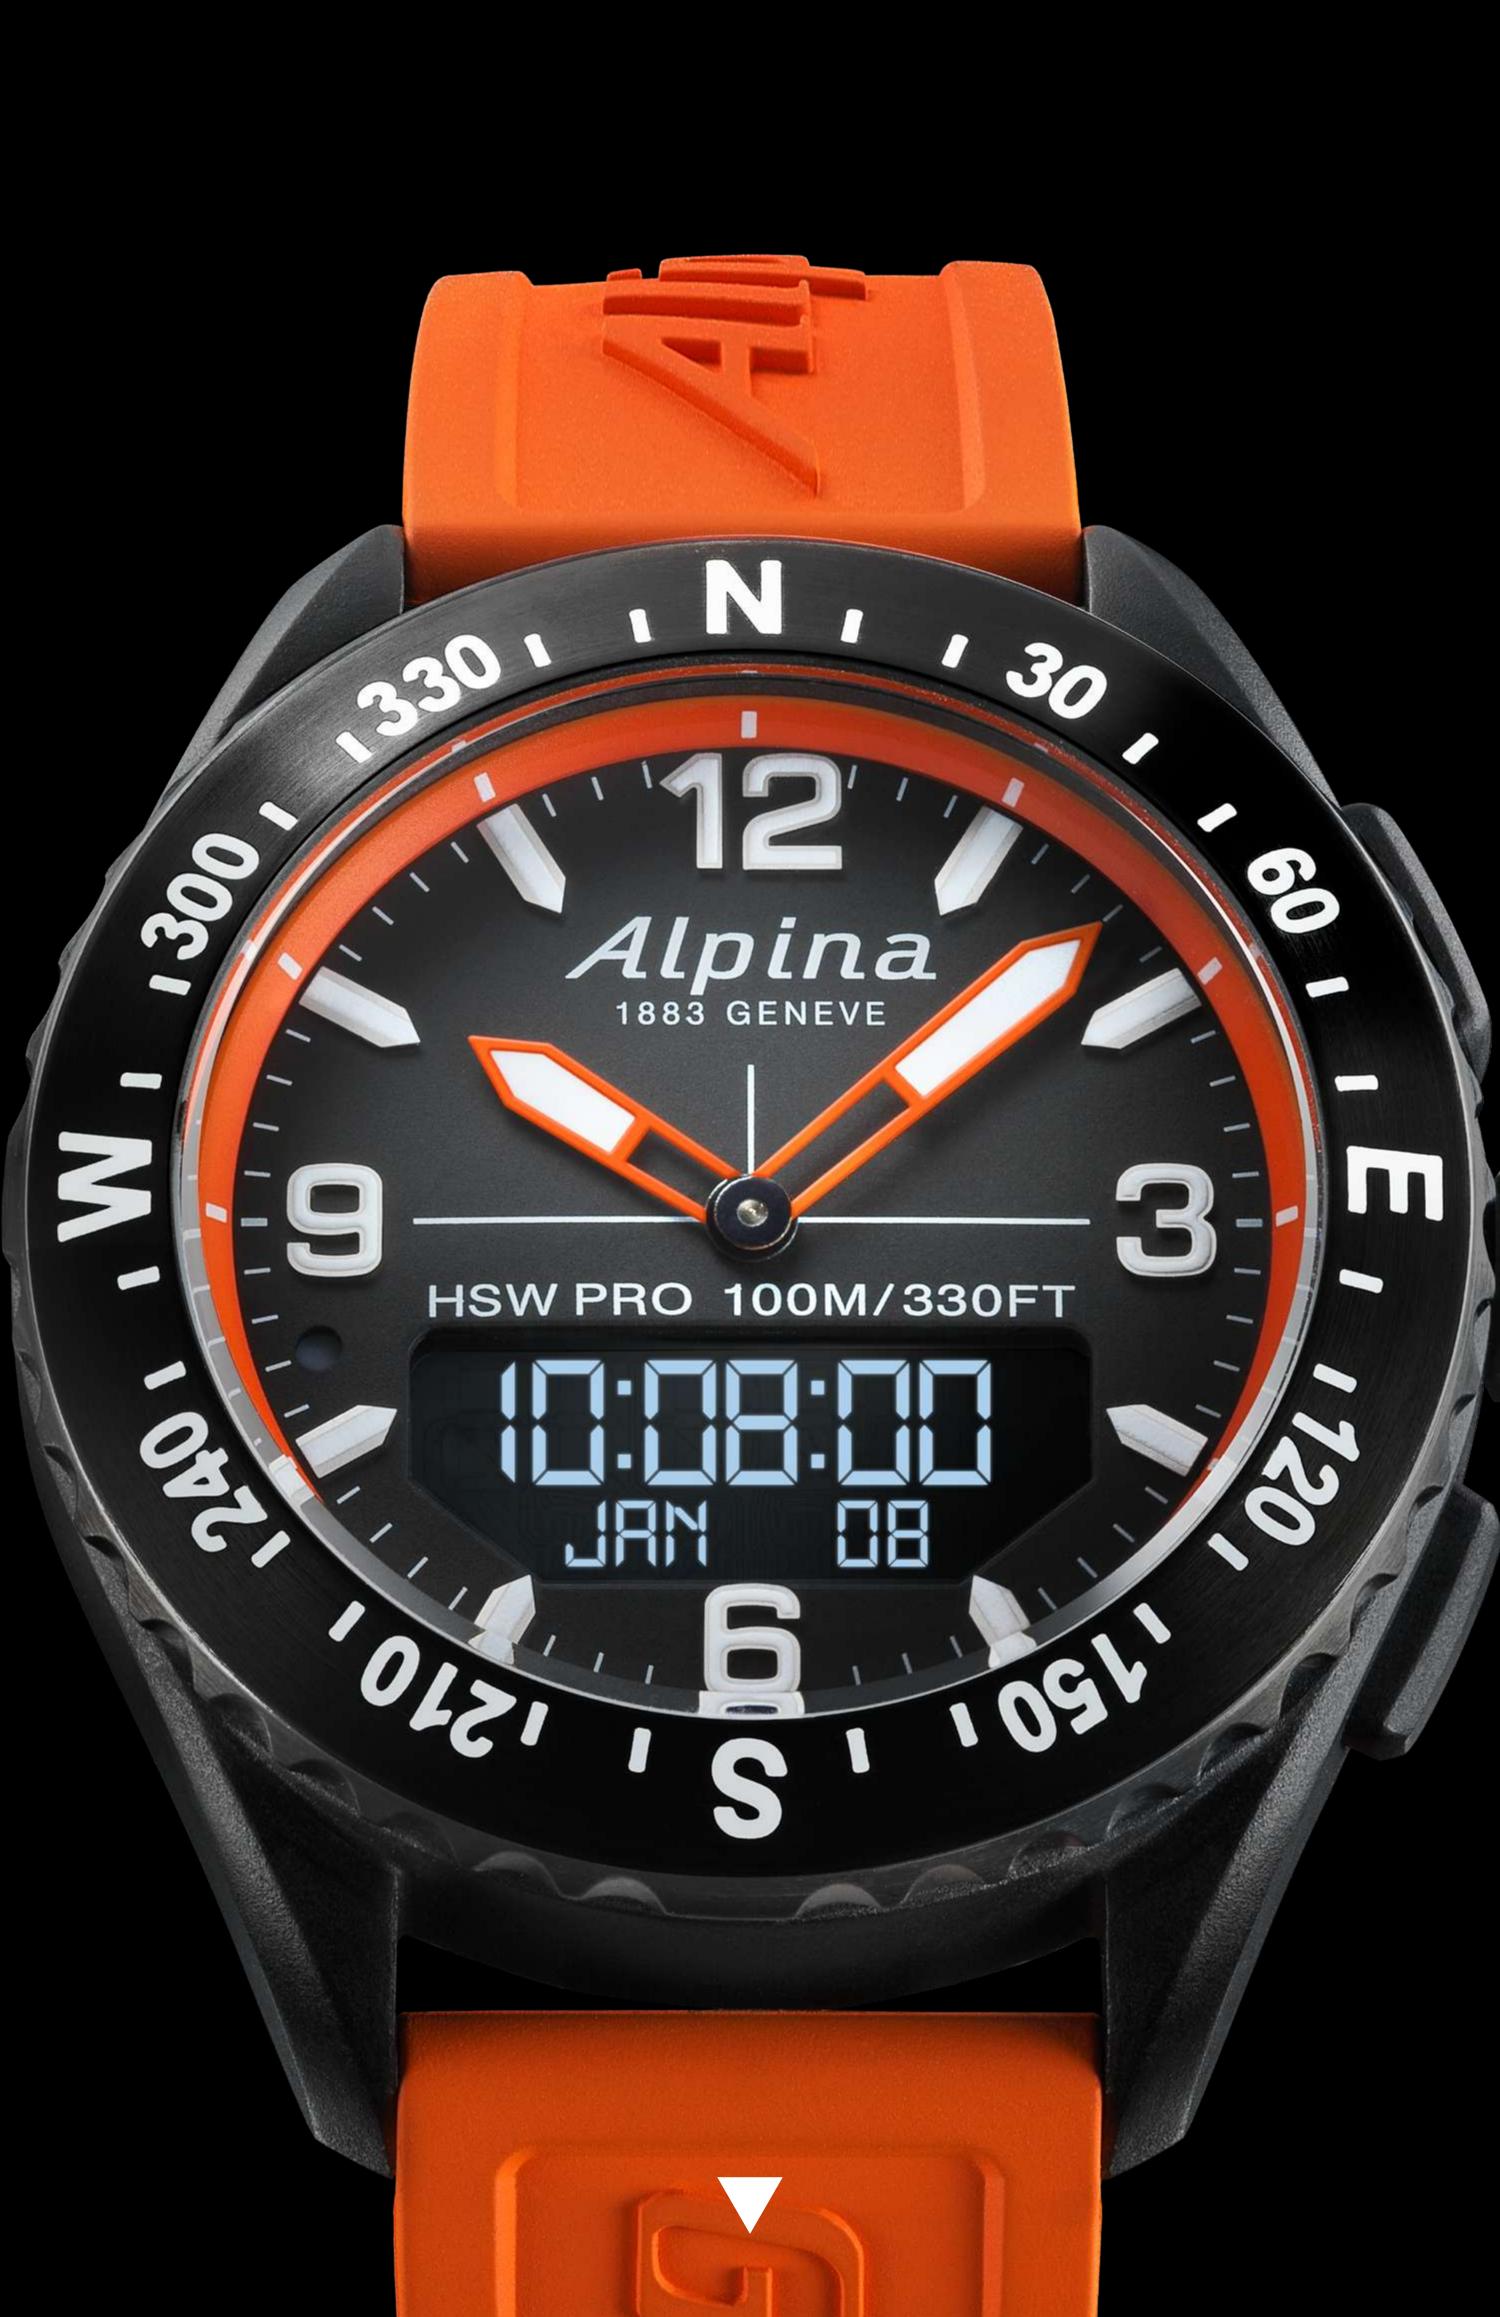

## **COMPASS**

Find you way in the most remote places! The ALPINER**X** compass shows the North direction in real time with the watch's hands.

# FUNCTIONS DISPLAYED ON SCREEN

via the app, set-up which functions you wish to appear on the LCD screen of your watch and in which order.

**ALTITUDE** 

**BAROMETER** 

**COMPASS** 

**CONNECTED GPS** 

**UV INDICATOR** 

**TEMPERATURE** 

**ACTIVITY TRACKING** 

**SLEEP MONITORING** 

**TIME RECORDER** 

WORLDTIMER