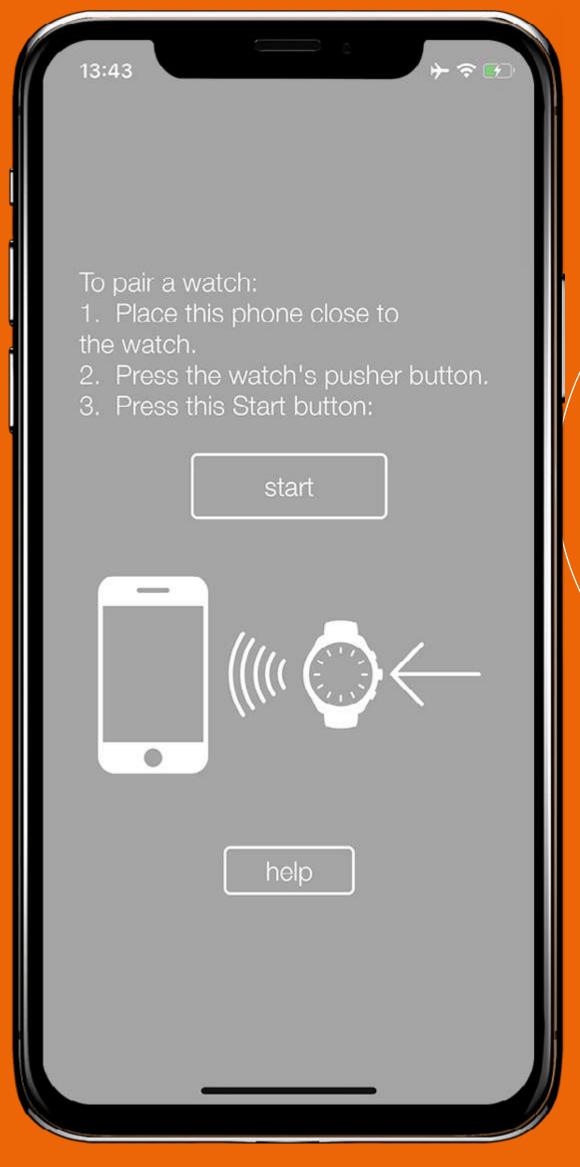

# PAIR YOUR WATCH

To pair your watch, launch the ALPINERX application and press on press "I'VE GOT AN ALPINERX". Place your ALPINERX close to your phone. Push the watch's crown button and then press on the "start" button appearing on your app screen. Once your ALPINERX has been found, briefly press and release the crown again to pair.