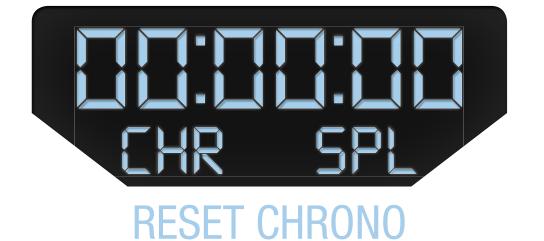

e.



#### **CLOUD**

Recover all of your data, even if you lose your watch or phone. The ALPINER**X** independently stores your activity and sleep up to 30 days without having to synchronise it to your smartphone. The Cloud is hosted in Switzerland.





# USE THE ALPINERX SMART OUDORS







# O PUSH ONCE

Activates the LCD screen backlight



# O PUSH MORE

To navigate through the functions













**AND MORE...** 



# O PUSH ONCE

to select sub-function

# **Example:**

Time function display



TIME AND DATE

# O PUSH TWICE



TIME ACTIVITY/SLEEP IN % (related to daily objective)

# OOO PUSH THREE TIMES





# O PUSH ONCE

to start sub-function

**Example:** Chrono function



START CHRONO

# O PUSH TWICE

to stop sub-function



STOP CHRONO

# O PUSH ONCE

To rest sub-function





# O PUSH ONCE

to start sub-function

**Example:** Sleep function



# O PUSH ONCE

to stop sub-function



STOP RECORDING



# FUNCTIONS DISPLAYED ON SCREEN





# FUNCTIONS DISPLAYED ON SCREEN

via the app, set-up which functions you wish to appear on the LCD screen of your watch and in which order.



**ALTITUDE** 



**BAROMETER** 



**COMPASS** 



**CONNECTED GPS** 



**UV INDICATOR** 



**TEMPERATURE** 



**ACTIVITY TRACKING** 



**SLEEP MONITORING** 



**TIME RECORDER** 



WORLDTIMER



# NOTIFICATIONS DISPLAYED ON SCREEN

set-up the notifications in the settings of the app to get alerts based on your own preferences. Notifications are indicated by the watch with a sound. The sound can be deactivated.



#### **MESSAGES**

When a message is received, your watch will aler