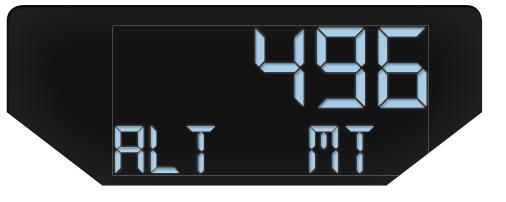

#### **ALTITUDE**

Always keep your feet firmly on the ground with the altimeter.