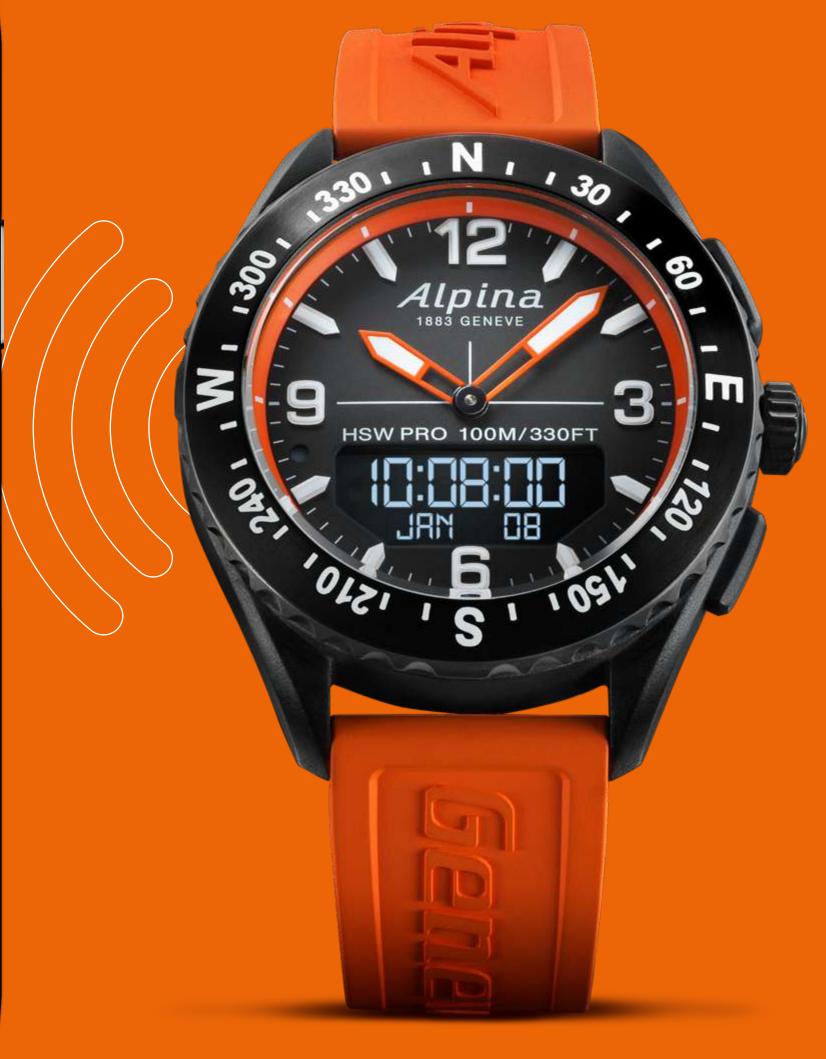

# PAIR YOUR WATCH

To pair your watch, launch the ALPINERX application and press on press "I'VE GOT AN ALPINERX". Place your ALPINERX close to your phone. Push the watch's crown button and then press on the "start" button appearing on your app screen. Once your ALPINERX has been found, briefly press and release the crown again to pair.