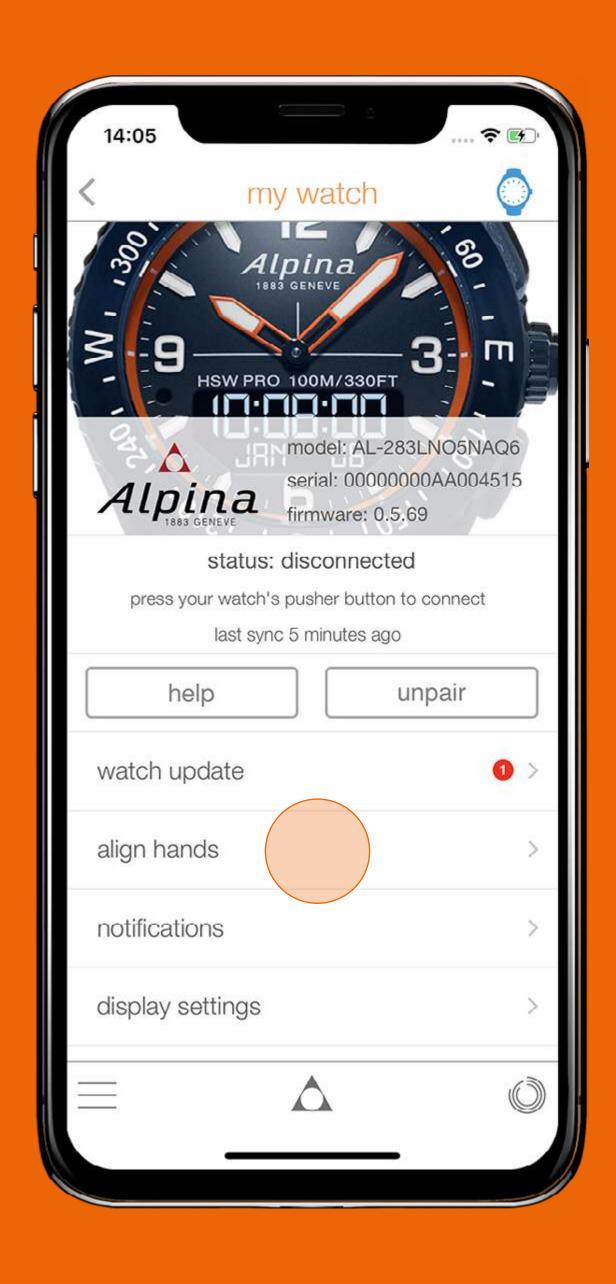

# ALIGIS HANDS

If your watch's hands are aligned at 12 o'clock (straight up), then your hands are correctly adjusted. If one or both hands are not pointing at 12 o'clock, please select each hand and use the arrow keys to align to 12 o'clock.