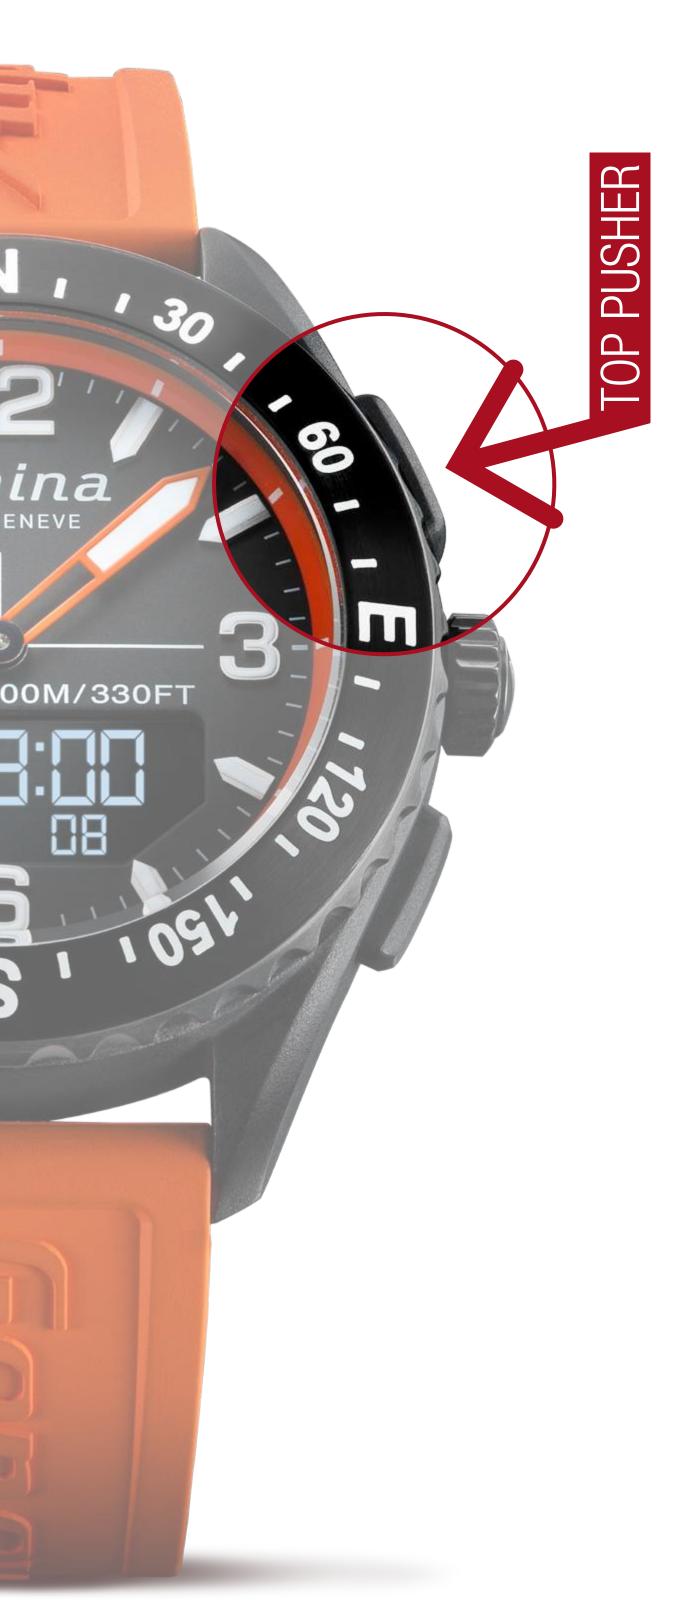

# O PUSH ONCE

Activates the LCD screen backlight

# O PUSH MORE

To navigate through the functions

**AND MORE...** 

# O PUSH ONCE

to select sub-function