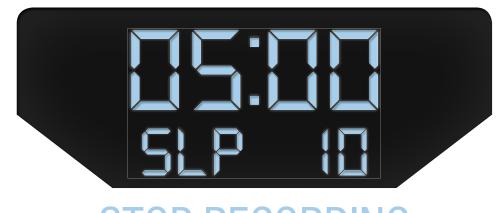

## **SLEEP MONITORING**

Wear your watch at night or put it under your pillow to record your sleep. The integrated tracking system will provide details on how much time you spent in deep sleep, light sleep, or awake.

# SMART ALARMS (CET ACTIVE ALERTS SLEED ALARM)

(GET-ACTIVE ALERTS, SLEEP ALARM)
Set a smart sleep alarm to
help you wake up at the optimal

time in your sleep cycle in order to wake-up fully rested. Set an alert to remind you to move if you've been idle for a set amount of time. Customize your Get-Active Alerts in the ALPINERX APP.

# TIME RECORDER

(STOPWATCH, TIMER, WORKOUTS)

Measure and record any event or workout with the many time recording options offered by your watch and app.