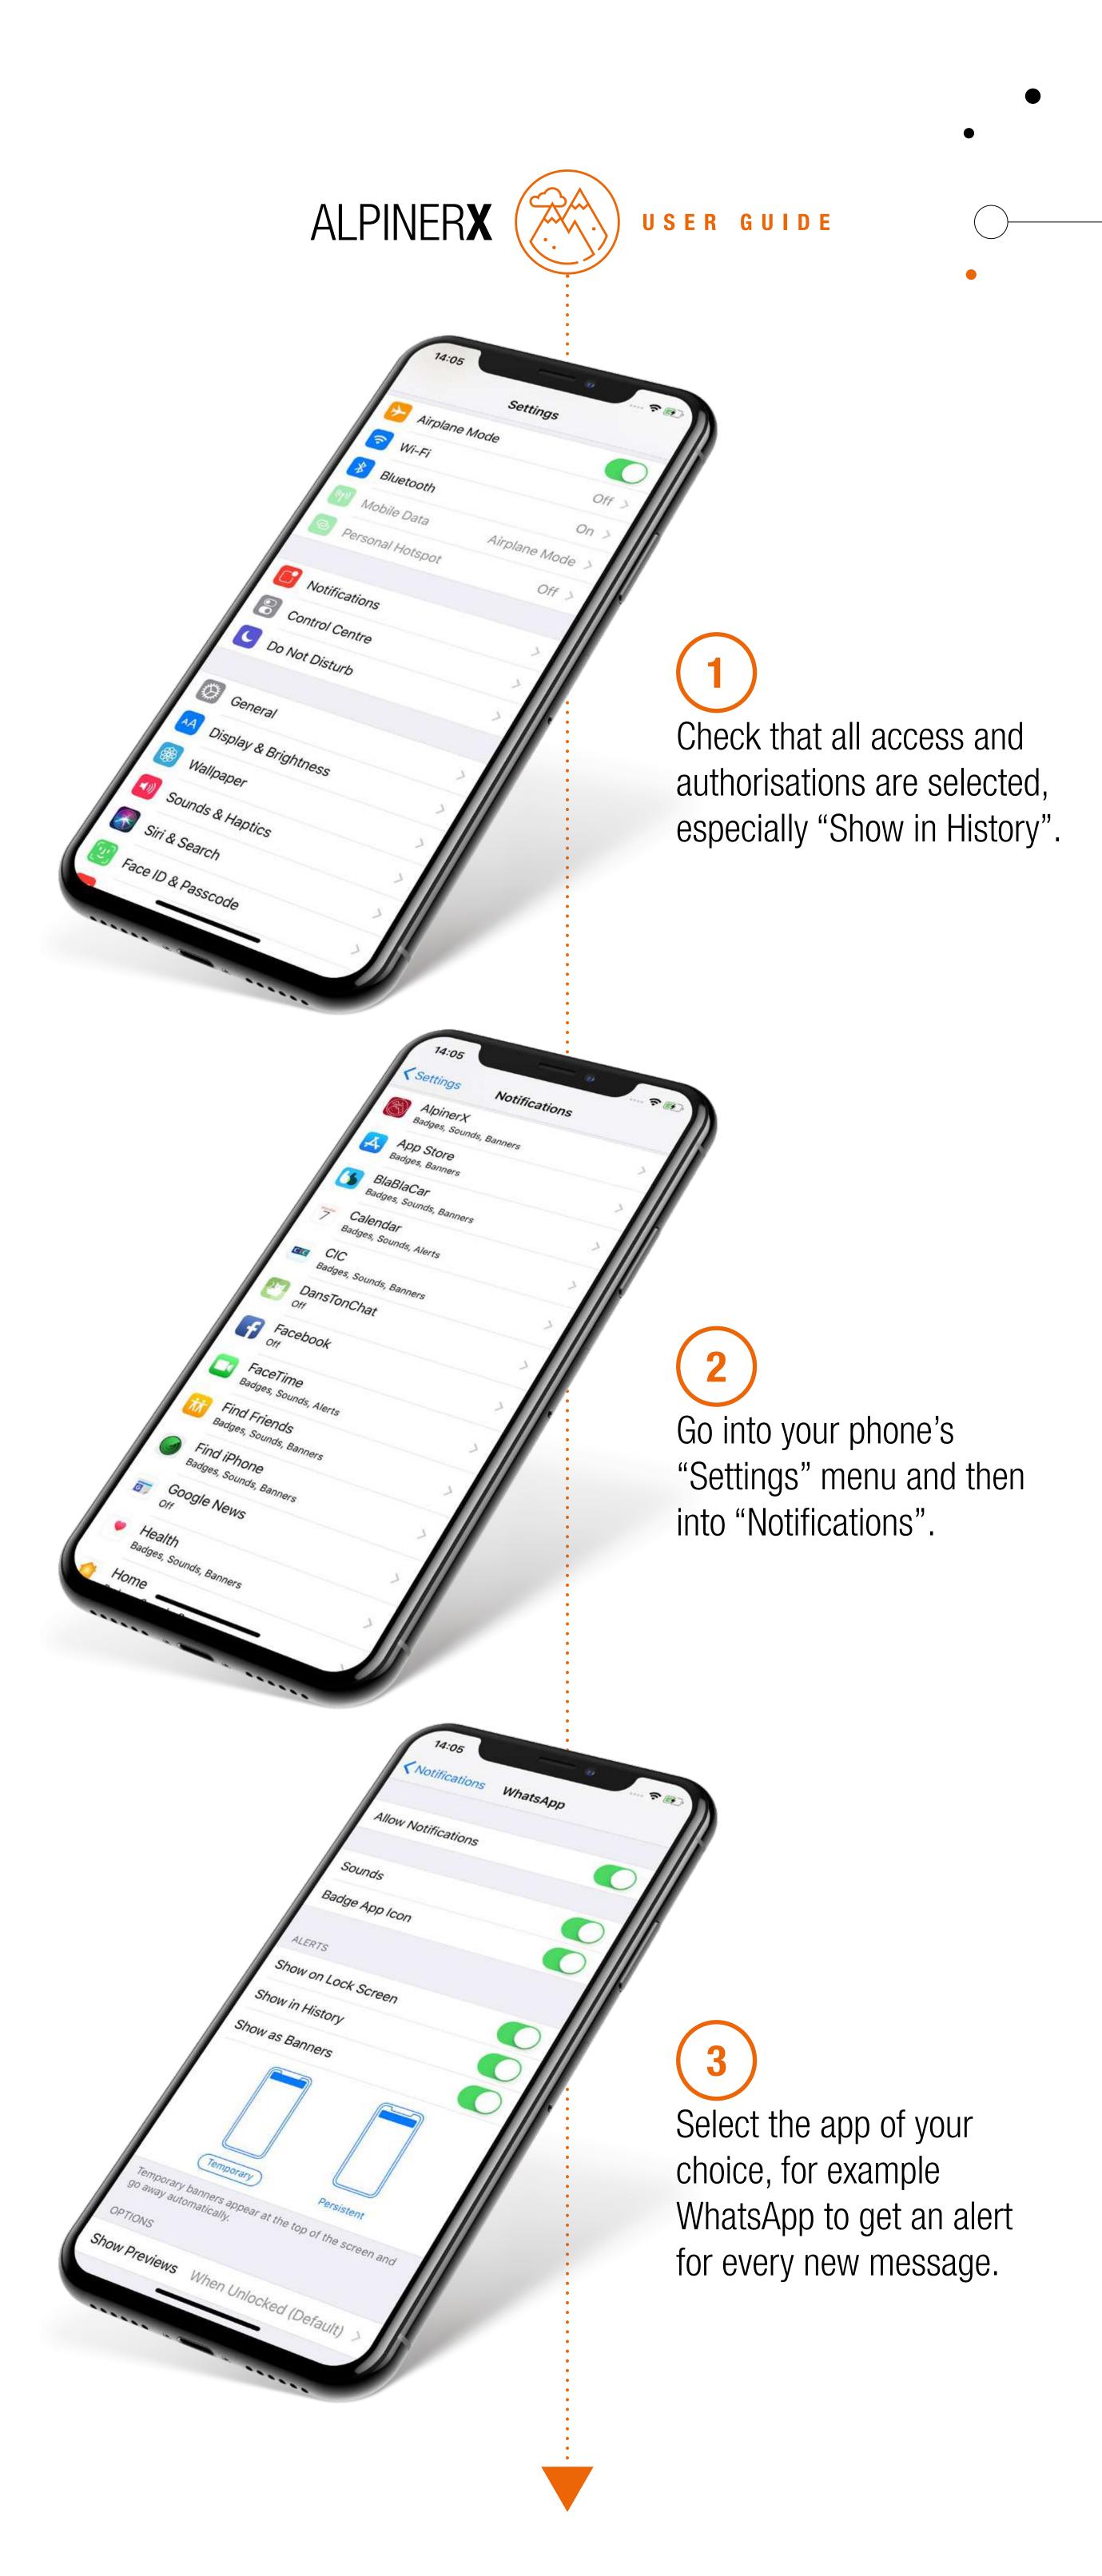

# NOTIFICATIONS DISPLAYED ON SCREEN

set-up the notifications in the settings of the app to get alerts based on your own preferences. Notifications are indicated by the watch with a sound. The sound can be deactivated.

#### **MESSAGES**

When a message is received, your watch will alert you with sound and a notification will appear on your watch.

#### **CALLS**

When an incoming call is detected, your watch will chime and a notification will be displayed on the screen of your watch.

On top of calls, messages and emails, note that the AlpinerX offers a wide range of social media apps you can receive notifications for.