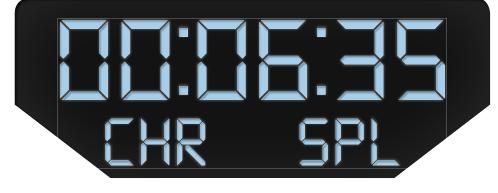

# O PUSH ONCE

to start sub-function

**Example:** Chrono function

START CHRONO

# O PUSH TWICE

to stop sub-function

STOP CHRONO