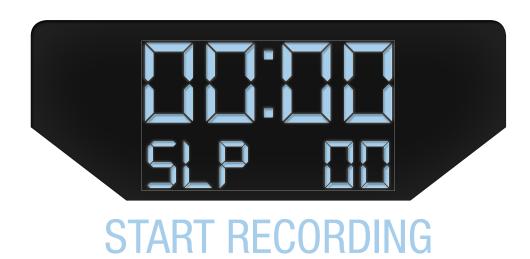

atch or phone. The ALPINER**X** independently stores your activity and sleep up to 30 days without having to synchronise it to your smartphone. The Cloud is hosted in Switzerland.





# USE THE ALPINERX SMART OUDORS







# O PUSH ONCE

Activates the LCD screen backlight



# O PUSH MORE

To navigate through the functions













**AND MORE...** 



# O PUSH ONCE

to select sub-function

# **Example:**

Time function display



TIME AND DATE

# O PUSH TWICE



TIME ACTIVITY/SLEEP IN % (related to daily objective)

# OOO PUSH THREE TIMES





# O PUSH ONCE

to start sub-function

**Example:** Chrono function



START CHRONO

# O PUSH TWICE

to stop sub-function



STOP CHRONO

# O PUSH ONCE

To rest sub-function





# O PUSH ONCE

to start sub-function

**Example:** Sleep function



# O PUSH ONCE

to stop sub-function



STOP RECORDING



# FUNCTIONS DISPLAYED ON SCREEN





# FUNCTIONS DISPLAYED ON SCREEN

via the app, set-up which functions you wish to appear on the LCD screen of your watch and in which order.



**ALTITUDE** 



**BAROMETER** 



**COMPASS** 



**CONNECTED GPS** 



**UV INDICATOR** 



**TEMPERATURE** 



**ACTIVITY TRACKING** 



**SLEEP MONITORING** 



**TIME RECORDER** 



WORLDTIMER



# NOTIFICATIONS DISPLAYED ON SCREEN

set-up the notifications in the settings of the app to get alerts based on your own preferences. Notifications are indicated by the watch with a sound. The sound can be deactivated.



#### **MESSAGES**

When a message is received, your watch will alert you with sound and a notification will appear on your watch.



####