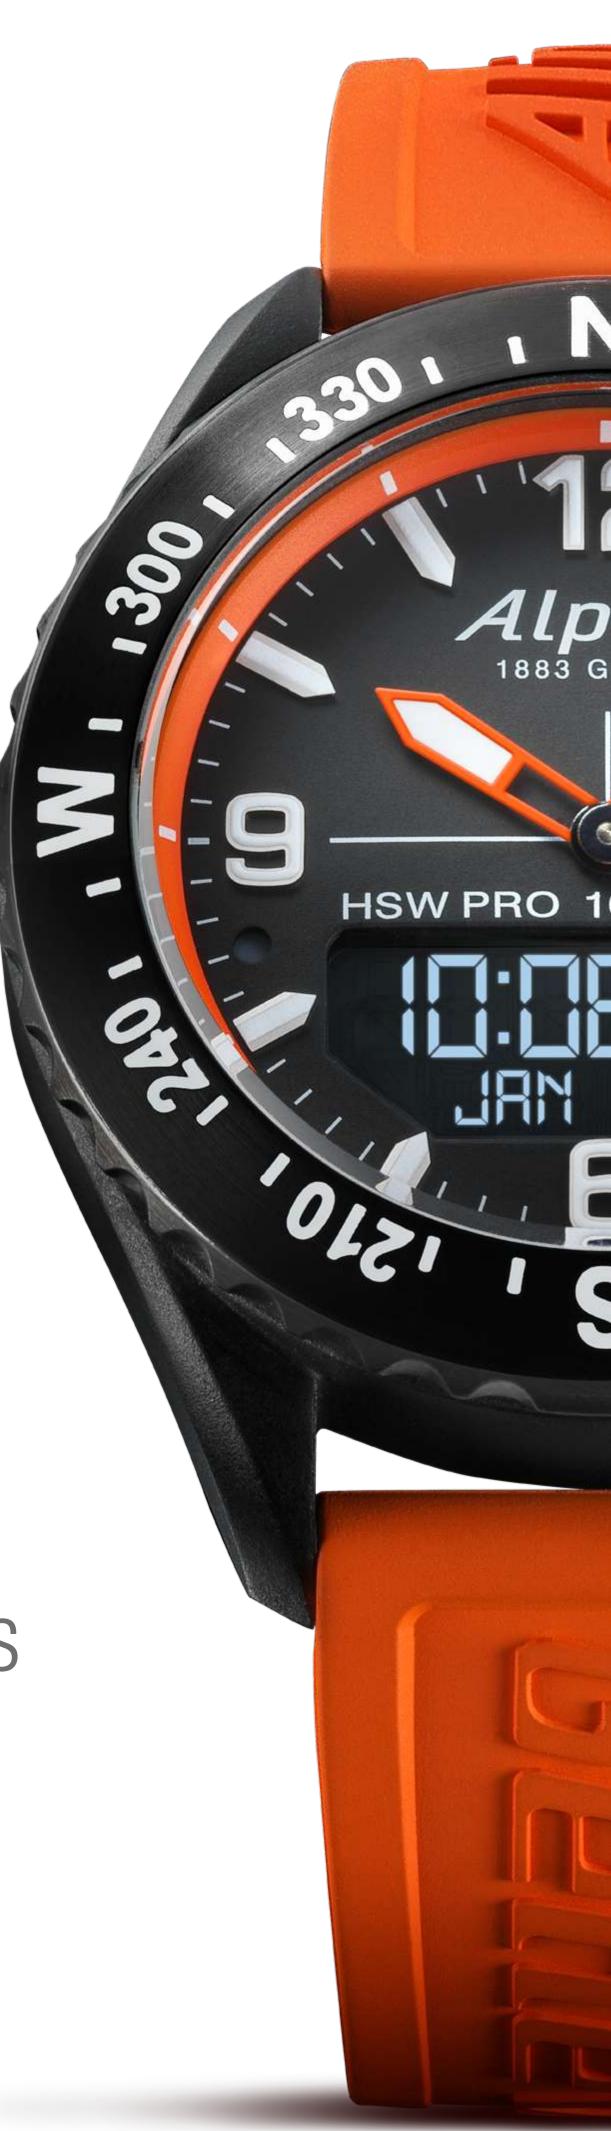

# ALIGIS HANDS

If your watch's hands are aligned at 12 o'clock (straight up), then your hands are correctly adjusted. If one or both hands are not pointing at 12 o'clock, please select each hand and use the arrow keys to align to 12 o'clock.

# COMPASS CALIBRATION

We suggest to calibrate your watch regularly to get accurate measurements.

## **COMPASS**

Find you way in the most remote places! The ALPINER**X** compass shows the North direction in real time with the watch's hands.