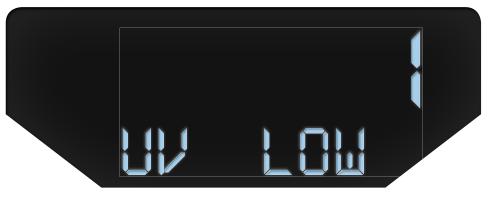

ecording options offered by your watch and app.



#### **WORLDTIMER**

(2<sup>ND</sup> TIME ZONE + LOCAL 12H/24H TIME)

The worldtimer function allows you to display a chosen second timezone (hometown).



### **2+ YEARS BATTERY**

Your ALPINER**X** is an authentic Swiss watch and in the purest tradition, your timepiece features a connected caliber with an exceptional 2+ years battery life.



#### **CLOUD**

Recover all of your data, even if you lose your watch or phone. The ALPINER**X** independently stores your activity and sleep up to 30 days without having to synchronise it to your smartphone. The Cloud is hosted in Switzerland.





# USE THE ALPINERX SMART OUDORS







# O PUSH ONCE

Activates the LCD screen backlight



# O PUSH MORE

To navigate through the functions













**AND MORE...** 



# O PUSH ONCE

to select sub-function

# **Example:**

Time function display



TIME AND DATE

# O PUSH TWICE



TIME ACTIVITY/SLEEP IN % (related to daily objective)

# OOO PUSH THREE TIMES





# O PUSH ONCE

to start sub-function

**Example:** Chrono function



START CHRONO

# O PUSH TWICE

to stop sub-function



STOP CHRONO

# O PUSH ONCE

To rest sub-function





# O PUSH ONCE

to start sub-function

**Example:** Sleep function



# O PUSH ONCE

to stop sub-function



STOP RECORDING



# FUNCTIONS DISPLAYED ON SCREEN





# FUNCTIONS DISPLAYED ON SCREEN

via the app, set-up which functions you wish to appear on the LCD screen of your watch and in which order.



**ALTITUDE** 



**BAROMETER** 



**COMPASS** 



**CONNECTED GPS** 



**UV INDICATOR** 



**TE