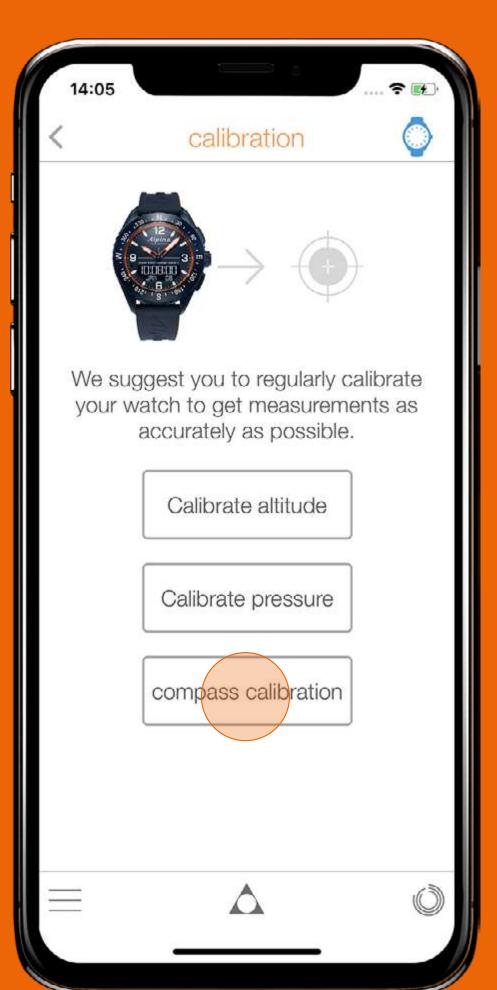

# COMPASS CALIBRATION

We suggest to calibrate your watch regularly to get accurate measurements.