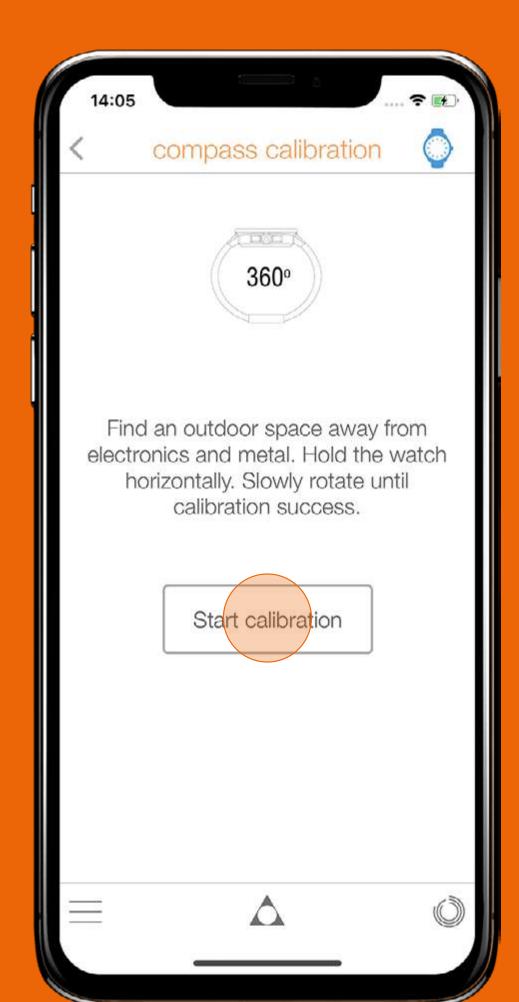

# COMPASS CALIBRATION

We suggest to calibrate your watch regularly to get accurate measurements.