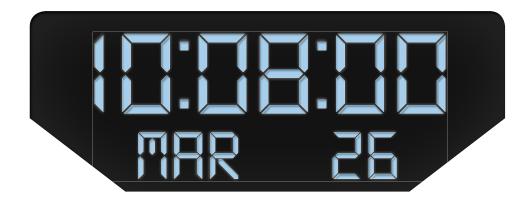

# **ALWAYS ON TIME & DATE**

(HOURS, MINUTES, SECONDS, DATE)
You will never have to set a time and date - travelling across timezones, the ALPINERX picks-up the time directly from your smartphone and updates it automatically on your watch.