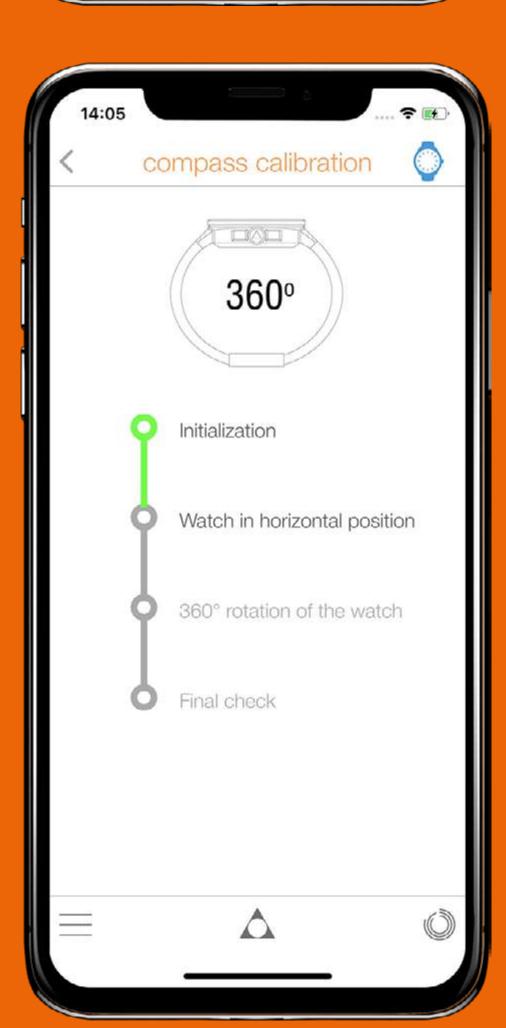

# COMPASS CALIBRATION

We suggest to calibrate your watch regularly to get accurate measurements.