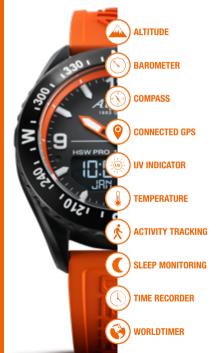

h on your phone

03. Follow the instructions within the app to pair your watch and set your goals



ALPINERX APP Compatible with iOS & Android







MORE INFORMATION alpinawatches.com















THANK YOU FOR PURCHASING YOUR ALPINERX AND BECOMING A MEMBER OF THE **ALPINA COMMUNITY!** PEASE FOLLOW THE SIMPLE STEPS DETAILED IN THIS QUICK START GUIDE TO START USING YOUR WATCH.



## PAIR YOUR WATCH

To pair your watch, launch the ALPINERX application and press on press "I'VE GOT AN ALPINERX". Place your ALPINERX close to your phone. Push the watch's crown button and then press on the "start" button appearing on your app screen. Once your ALPINERX has been found, briefly press and release the crown again to pair. Press on "next" and follow the instructions.





## FUNCTIONS & FEATURES