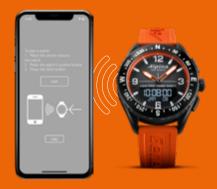

01. Download the ALPINER**X** APP for iOS or Android

Activate Bluetooth on your phone

03. Follow the instructions within the app to pair your watch and set your goals

ALPINERX APP Compatible with iOS & Android

## PAIR YOUR WATCH

To pair your watch, launch the ALPINERX application and press on press "I'VE GOT AN ALPINERX". Place your ALPINERX close to your phone. Push the watch's crown button and then press on the "start" button appearing on your app screen. Once your ALPINERX has been found, briefly press and release the crown again to pair. Press on "next" and follow the instructions.